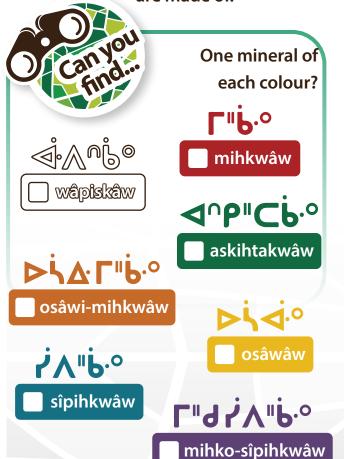

The **rocks** and **minerals** in the first floor hallways are different colours depending on what they are made of.

**Φ.Λ**δ.σΔ.α.δ.<sup>⊃</sup>

wâpikwanîwinâkwan

Thank you for visiting the
Museum of Natural Sciences
Can you draw or describe what you