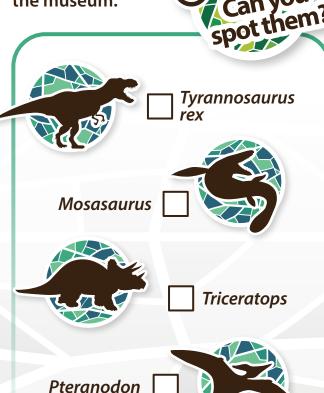

## Budding Natural Scientist

There are four replicas of large

at the entrance of the museum.