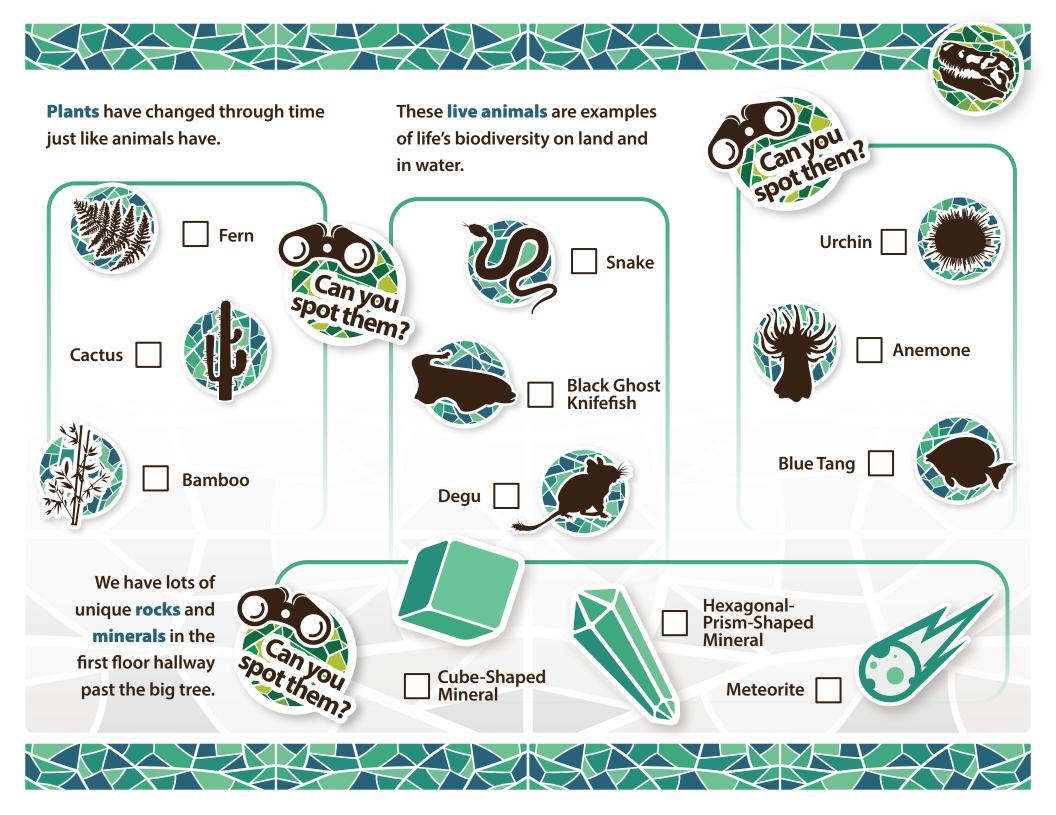

The **rocks** and **minerals** in the first floor hallways are different colours depending on what they are made of.



**Φ.Λ**δ.σΔ.α.δ.<sup>⊃</sup>

wâpikwanîwinâkwan

Thank you for visiting the
Museum of Natural Sciences
Can you draw or describe what you



**SCAVENGER HUNT FOR THE** 

## Budding Natural Scientist

There are four replicas of large

at the entrance of the museum.





## follow and connect with the museum



facebook @usaskmnaturalsciences instagram @mnaturalsciences\_usask twitter @usaskmnatsci

museum.naturalsciences@usask.ca 306-966-5729 artsandscience.usask.ca/museumofnaturalsciences/