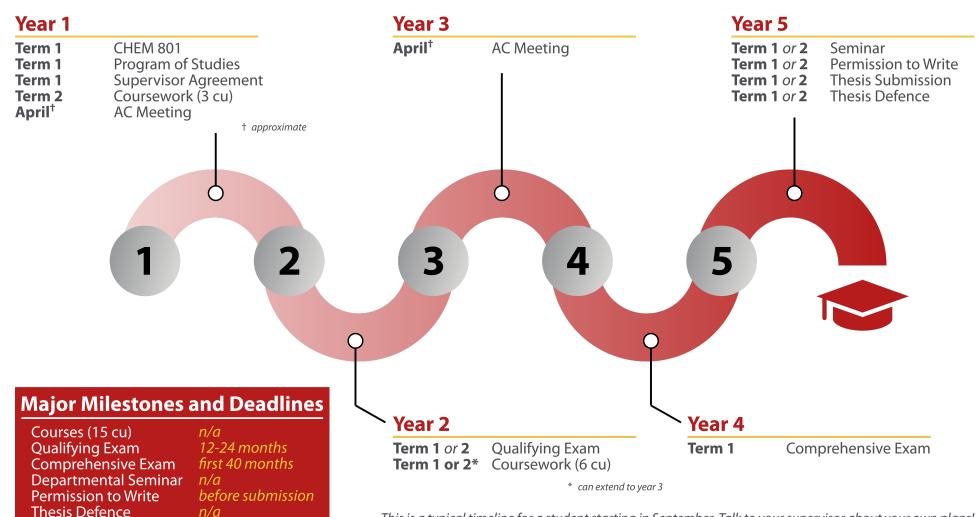

# **MSc to PhD Transfers**

This is a typical timeline for a student starting in September. Talk to your supervisor about your own plans!